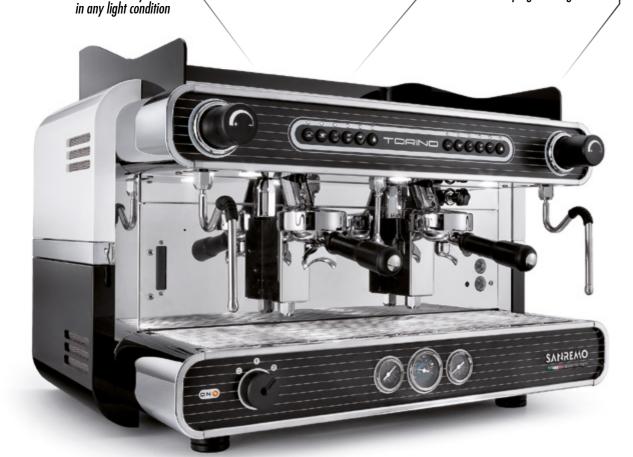

LED LIGHTING OF THE WORKING AREA

It allows to effectively work

# It allows to effectively working in any lighting condition.