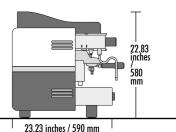

### Models

30.71 inches / 780 mm

2 group SED-SAP

- 2 steam taps
- 1 water tap
- 1 one-cup portafilters
- 2 two-cup portafilters

3 group SED-SAP

- 2 steam taps
- 1 water tap
- 1 one-cup portafilters
- 3 two-cup portafilters