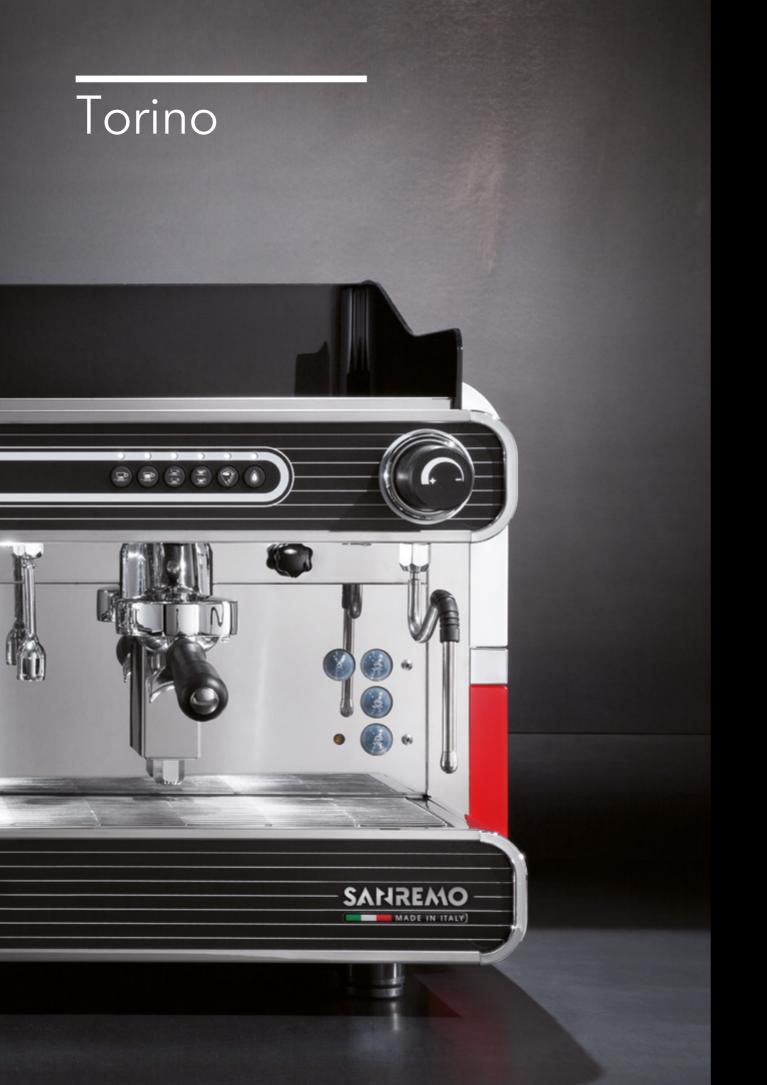

### Models

30.71 inches / 780 mm

2 group SED-SAP

- 2 steam taps
- 1 water tap
- 1 one-cup portafilters
- 2 two-cup portafilters

3 group SED-SAP

- 2 steam taps
- 1 water tap
- 1 one-cup portafilters
- 3 two-cup portafilters

# Colors

| lack RAL      | Blo               |  |
|---------------|-------------------|--|
| hite RAL      | Wh                |  |
| lack RAL 9003 | White   Matte blo |  |
| Red RAL 9003  | White   R         |  |